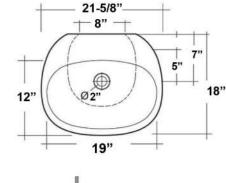

## **Interior Dimensions:**

Basin Interior: 19" x 12"
Basin Depth: 7-3/8"
Water depth to overflow: 5-1/2"
Back of basin to center of drain: 7-1/4"
Drain hole: 1-1/2"