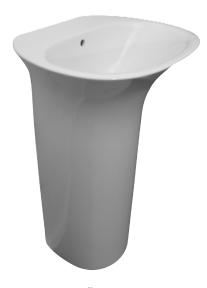

# SENSATION 21-5/8" PEDESTAL LAVATORY

Cat.No SE3-110WH

W: 21-5/8" D: 18" H: 35-1/2"

#### Features:

- ► Fine fire clay construction
- ► Available with No hole (SE4-110WH)
- ► Transitional style
- ► Pre-drilled overflow
- ► Mounting Hardware Included (bracket)
- ► Back of column is open: 5-1/4"

#### **Colors:**

**WH** White