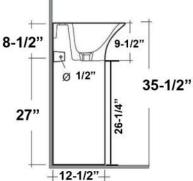

# SENSATION 21-5/8" PEDESTAL LAVATORY

Cat.No SE3-110WH

W: 21-5/8" D: 18" H: 35-1/2"

## **Interior Dimensions:**

Basin Interior: 19" x 12"
Basin Depth: 7-3/8"
Water depth to overflow: 5-1/2"
Back of basin to center of drain: 7-1/4"
Drain hole: 1-1/2"

#### Features:

- ► Fine fire clay construction
- ► Available with No hole (SE4-110WH)
- ► Transitional style
- ► Pre-drilled overflow
- ► Mounting Hardware Included (bracket)
- ► Back of column is open: 5-1/4"