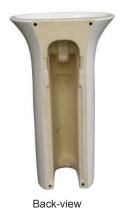

#### Features:

- ► Fine fire clay construction
- ► Available with No hole (SE4-110WH)
- ► Transitional style
- ► Pre-drilled overflow
- ► Mounting Hardware Included (bracket)
- ► Back of column is open: 5-1/4"