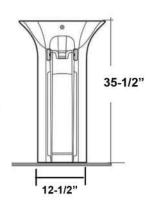

# SENSATION 21-5/8" PEDESTAL LAVATORY

Cat.No SE3-110WH

W: 21-5/8" D: 18" H: 35-1/2"